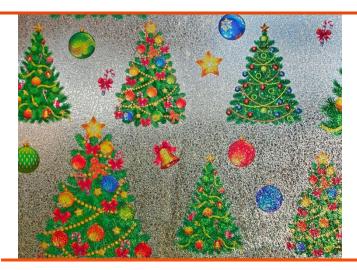

# **Product Description**

 ${
m SOLYX}$   ${
m SX-SC217}$  Christmas Trees is a lightly textured static cling film with a decorative pattern of Christmas trees on a clear background. It is ideal for providing beautiful, colorful privacy and a festive feel. This film is fully removable and reusable for the next year.

## **Product Details**

 $SOLYX \circledast$  **SX-SC217 Christmas Trees** is a lightly textured static cling film with a lovely pattern of decorated Christmas trees on a clear background. The pattern repeat is 57.94" vertically. This non-adhesive film is made of durable vinyl, has a clear release liner, and is recommended for application to interior and exterior glass (inside surface) as well as plastics and polycarbonate sheets. Decorate your home this holiday season with this festive film that can be easily removed and stored in its original packaging for use each year.